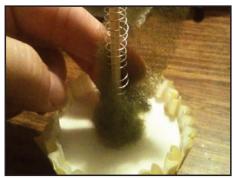

Cover stick and wire with Foliage Fiber.

Cover Plaster with Turf and spray with Project Glue. Glue Bushes around stick then sprinkle Yellow Flowers over all. Spray with Project Glue to seal.

Cut owl shape out of paper and decorate with markers. Glue owl and stick to Foliage Fiber.