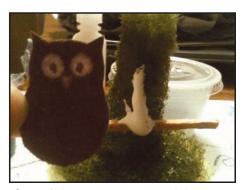

Cover stick and wire with Foliage Fiber.

Cover Plaster with Turf and spray with Project Glue. Glue Bushes around stick then sprinkle Yellow Flowers over all. Spray with Project Glue to seal.

Cut owl shape out of paper and decorate with markers. Glue owl and stick to Foliage Fiber.

Insert photos or name placeholders into the wire spiral.