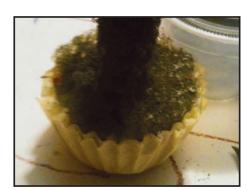

Place cupcake wrapper in platic cup. Fill cupcake wrapper with Modeling Clay or Casting Plaster. Cut stick to 4" and save the remainder for the perch.

Coil one end of wire into a spiral and the other end around the stick. Place in center and allow to harden.

Cover stick and wire with Foliage Fiber.

Cover Plaster with Turf and spray with Project Glue. Glue Bushes around stick then sprinkle Yellow Flowers over all. Spray with Project Glue to seal.

Cut owl shape out of paper and decorate with markers. Glue owl and stick to Foliage Fiber.