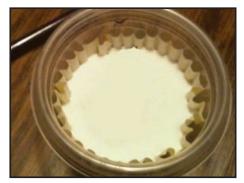

Place cupcake wrapper in platic cup. Fill cupcake wrapper with Modeling Clay or Casting Plaster. Cut stick to 4" and save the remainder for the perch.

Coil one end of wire into a spiral and the other end around the stick. Place in center and allow to harden.