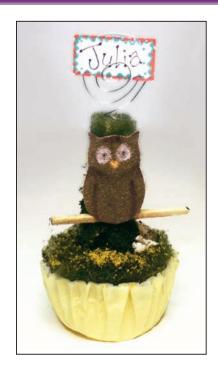

## Cupcake Name Placeholder/ Photo Holders

You will need...

- Scene-A-Rama® Foliage & Grasses Kit
- Modeling Clay or Casting Plaster
- Cupcake Wrappers
- Project Wire
- Plastic Cup
- Small Sticks (chopsticks or kabob sticks) approx. 6"
- Markers
- Construction Paper

Cover stick and wire with Foliage Fiber.

Cover Plaster with Turf and spray with Project Glue. Glue Bushes around stick then sprinkle Yellow Flowers over all. Spray with Project Glue to seal.

Cut owl shape out of paper and decorate with markers. Glue owl and stick to Foliage Fiber.

Insert photos or name placeholders into the wire spiral.