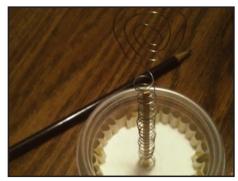

Place cupcake wrapper in platic cup. Fill cupcake wrapper with Modeling Clay or Casting Plaster. Cut stick to 4" and save the remainder for the perch.

Coil one end of wire into a spiral and the other end around the stick. Place in center and allow to harden.