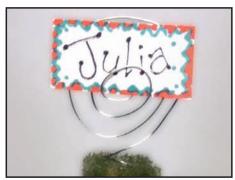

Photo Holders

You will need...

- Scene-A-Rama® Foliage & Grasses Kit
- Modeling Clay or Casting Plaster
- Cupcake Wrappers
- Project Wire
- Plastic Cup
- Small Sticks (chopsticks or kabob sticks) approx. 6"
- Markers
- Construction Paper





Place cupcake wrapper in platic cup. Fill cupcake wrapper with Modeling Clay or Casting Plaster. Cut stick to 4" and save the remainder for the perch.



Coil one end of wire into a spiral and the other end around the stick. Place in center and allow to harden.



Cover stick and wire with Foliage Fiber.



Cover Plaster with Turf and spray with Project Glue. Glue Bushes around stick then sprinkle Yellow Flowers over all. Spray with Project Glue to seal.



Cut owl shape out of paper and decorate with markers. Glue owl and stick to Foliage Fiber.



Insert photos or name placeholders into the wire spiral.